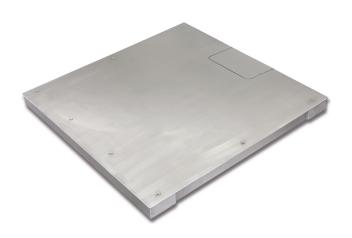

## KERN KFP 600V40SM

Weighing bridge entirely made of stainless steel, extremely resistant to bending because of its high material thickness

| Category          |                 |
|-------------------|-----------------|
| Brand             | KERN            |
| Product categoriy | Component       |
| Product group     | Weighing bridge |
| Product family    | KFP-V40-IP67    |

| Construction                              |                 |
|-------------------------------------------|-----------------|
| Dimensions weighing platform (W×D×H)      | 1000×1000×85 mm |
| Material weighing plate                   | stainless steel |
| Material platform                         | Stainless steel |
| Dimensions weighing surface (W×D)         | 1000×1000 mm    |
| Cable length                              | 5 m             |
| Allowed cable length display device [Max] | 20 m            |
| Material load cell(s)                     | aluminium       |
| Load cells - number                       | 4               |
| Levelling feet adjustable                 | ✓               |

| Functions                 |                     |
|---------------------------|---------------------|
| IP protection - load cell | IP67                |
| IP protection - platform  | IP67 (junction box) |
|                           |                     |